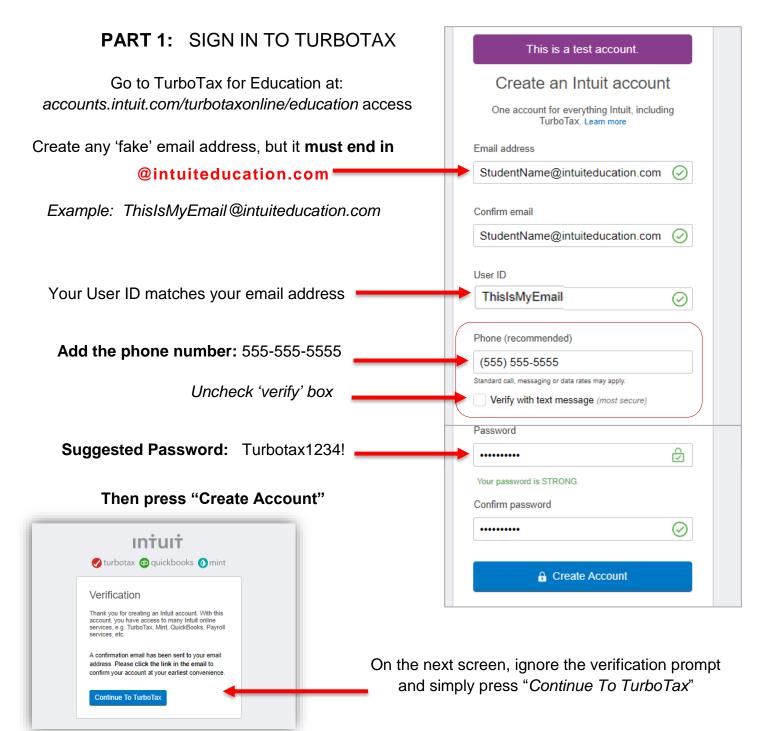

### □ **CREATE** AN ACCOUNT.

Action step:Follow the directions on the first page of the Step-By-Step Guide<br/>Create a fictional email address that ends in "@intuiteducation.com"<br/>Note: You cannot re-access TurboTax's educational site even with the<br/>username and password that you created. Plan to complete the tax filing<br/>process in one session.