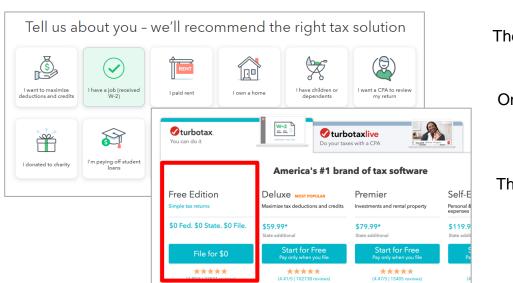

There are many steps and pages to completing taxes.

On the first screen, select that you have a job with a W-2.

Then scroll down and choose Free Edition: "File for \$0"

As you move through TurboTax, a couple of general tips.